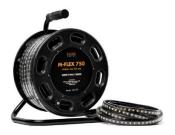

### M-Flex 750lm 4000K

Part nr: 154140 ENG

EAN: 7090049800269

#### **Product information**

25 meters of powerful LED strip that connects directly to 230V. The LED strips could be interconnected in lengths up to 150 meters providing a smooth work light over the entire length. Well suited for both outdoor and indoor use. Space-saving and flexible!