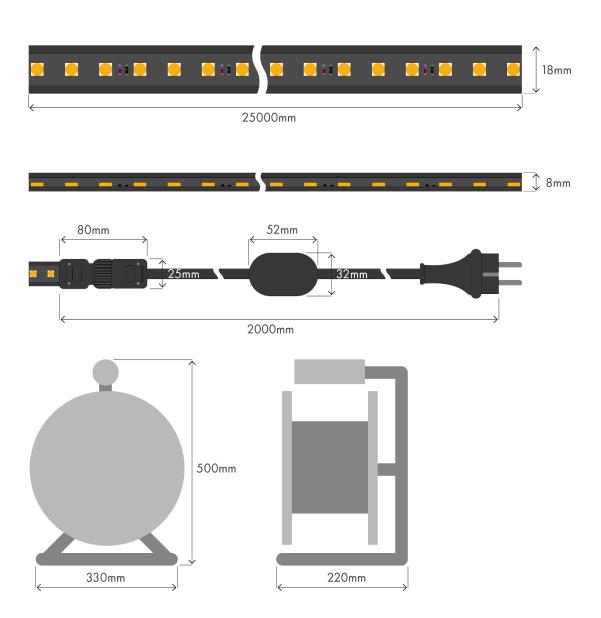

## **Specifications**

| Voltage                   | 220-240V                                                    |
|---------------------------|-------------------------------------------------------------|
| Length                    | 25 meters                                                   |
| IP class                  | IP65                                                        |
| Max interconnected length | 150 meters                                                  |
| Power                     | 200W - 8W/m                                                 |
| Color temperature         | 4000K                                                       |
| Beam angle                | 120°                                                        |
| Lumen                     | 750 lm/m                                                    |
| LED type, quantity        | SMD5050, 72LED/m                                            |
| Work temperature          | -25° to +45°C                                               |
| Lifetime                  | 30.000 hours (L70)                                          |
| Dimmable                  | Yes                                                         |
| Weight                    | 7 kg                                                        |
| Dimensions                | 18mm x 8mm                                                  |
| Measurements              | 32x26x39cm                                                  |
| Certificates              | CE, Nemko, Semko                                            |
| Warning                   | Please remove the entire LED strip from the drum before use |

# **Technical specifications**