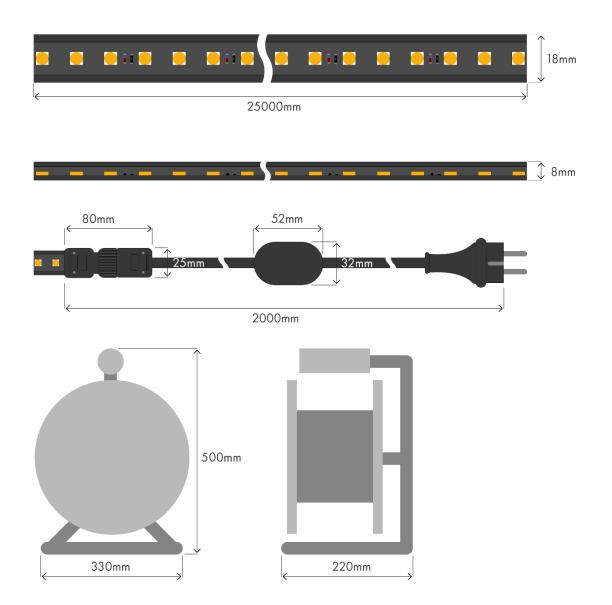

## Specifications

| Voltage                   | 220-240V                                                    |
|---------------------------|-------------------------------------------------------------|
| Length                    | 25 meters                                                   |
| IP class                  | IP65                                                        |
| Max interconnected length | 150 meters                                                  |
| Power                     | 200W – 8W/m                                                 |
| Color temperature         | 3000K                                                       |
| Beam angle                | 120°                                                        |
| Lumen                     | 750 lm/m                                                    |
| LED type, quantity        | SMD5050, 72LED/m                                            |
| Work temperature          | -25° to +45°C                                               |
| Lifetime                  | 30.000 hours (L70)                                          |
| Dimmable                  | Yes                                                         |
| Weight                    | 7 kg                                                        |
| Dimensions                | 18mm x 8mm                                                  |
| Measurements              | 32x26x39cm                                                  |
| Certificates              | CE, Nemko, Semko                                            |
| Warning                   | Please remove the entire LED strip from the drum before use |

## **Technical specifications**