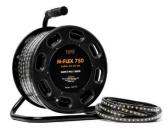

## M-Flex 750lm 3000K

Part nr: 154175 EAN: 7090049800122

## **Product information**

25 meters of powerful LED strip that connects directly to 230V. The LED strips could be interconnected in lengths up to 150 meters providing a smooth work light over the entire length. Well suited for both outdoor and indoor use. Space-saving and flexible!