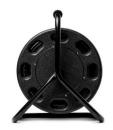

## Specifications

| Voltage                   | 220-240V                                                    |
|---------------------------|-------------------------------------------------------------|
| Length                    | 25 meters                                                   |
| IP class                  | IP65                                                        |
| Max interconnected length | 150 meters                                                  |
| Power                     | 200W – 8W/m                                                 |
| Color temperature         | 3000K                                                       |
| Beam angle                | 120°                                                        |
| Lumen                     | 750 lm/m                                                    |
| LED type, quantity        | SMD5050, 72LED/m                                            |
| Work temperature          | -25° to +45°C                                               |
| Lifetime                  | 30.000 hours (L70)                                          |
| Dimmable                  | Yes                                                         |
| Weight                    | 7 kg                                                        |
| Dimensions                | 18mm x 8mm                                                  |
| Measurements              | 32x26x39cm                                                  |
| Certificates              | CE, Nemko, Semko                                            |
| Warning                   | Please remove the entire LED strip from the drum before use |