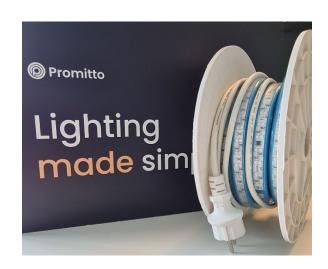

## 5M EMERGENCY LED-strip, Blue

Powerful, blue light for marking water installations.

Blue LED light alerts water installations.

Easily mounted on the wall, around installations, floor or ceiling. Can be connected to both SafeLight and M-Flex.

The LED strip provides an even, distinct light over the entire length. Space-saving and flexible!

- Perfect for giving attention to water installations.
- Suitable for both indoor and outdoor use.