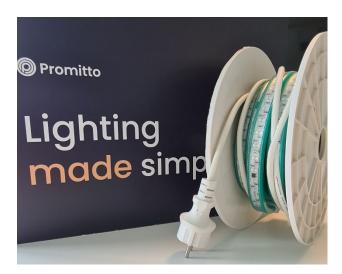

## 5M EMERGENCY LED-strip, Green

Powerful, green light for marking emergency exits.

The green LED-strip makes it easy to see where to go in an evacuation situation and to navigate out of buildings. Can be connected to both SafeLight and M-Flex.

The LED strip provides an even, distinct light over the entire length. Space-saving and flexible!

- Perfect for displaying emergency exits.
- Suitable for both indoor and outdoor use.

## **Specifications**

| Voltage                   | 220-240V           |
|---------------------------|--------------------|
| Length                    | 5 meters           |
| Width x Height            | 18 x 8 mm          |
| Max interconnected length | 150 meters         |
| IP class                  | IP65               |
| Power                     | 30W - 8W/m         |
| Color                     | Green              |
| Beam angle                | 120°               |
| Brightness                | 750 lm/m           |
| LED type, quantity        | SMD2835, 144LED/m  |
| Ambient temperature       | -25° to +45°C      |
| Lifetime                  | 30.000 hours (L70) |
| Dimmable                  | Yes                |
| Certifications            | CE                 |