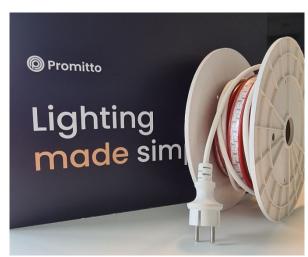

## 5M EMERGENCY LED-strip, Red

Powerful, red light for marking installations.

Red LED light is an effective way to mark electrical installations.

Easily mounted on the wall, around installations, floor or ceiling. Can be connected to both SafeLight and M-Flex.

The LED strip provides an even, distinct light over the entire length. Space-saving and flexible!

- Perfect for giving attention to electrical installations.
- Suitable for both indoor and outdoor use.