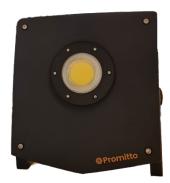

## **Product information**

This 18V tool battery flood light has been awarded the Bronze Prize of the A Design Award 2023. It is designed for various work environments. The flood light integrates a shield concept, symbolizing protection and strength. Made of light-weight aluminum, it's robust, corrosion-resistant and portable. It can utilize different adapters to accommodate **a wide range of tool batteries (Bosch, Dewalt, Makita, Metabo, Milwaukee, Festool, Flex)**, ensuring extended operational hours.

## **Specifications**

| IP class              | IP54                                                                    |
|-----------------------|-------------------------------------------------------------------------|
| IK class              | IK08                                                                    |
| Power                 | 50W                                                                     |
| Color temperature     | 5700K                                                                   |
| Beam angle            | 110°                                                                    |
| Lumen                 | 1250-2500-3750-5000lm                                                   |
| LED type              | СОВ                                                                     |
| Battery               | Compatible with Bosch, Dewalt, Makita, Metabo, Milwaukee, Festool, Flex |
| CRI                   | 80                                                                      |
| Lifetime              | 25000 hours                                                             |
| Operating temperature | -10°C ~ 40°C                                                            |
| Dimensions            | 248 x 259 x 173 mm                                                      |
| Certificates          | CE, ROHS                                                                |