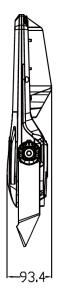

### **Dimensions**

## **Specifications**

| Voltage                | 230V                          |
|------------------------|-------------------------------|
| Width x Height x Depth | 385,4 mm x 487,6 mm x 93,4 mm |
| Brightness             | 39200 lm                      |
| Power                  | 280W                          |
| Efficacy               | 140lm/W ±10                   |
| Colour temperature     | 5000K                         |
| Beam angle             | 90°                           |
| IP class               | IP66                          |
| IK                     | IK09                          |
| CRI                    | >70                           |
| Ambient temperature    | -30°c to + 50°c               |
| LED type               | SMD5050                       |
| Lifetime               | 102.000 hours (L70)           |
| Dimmable               | No                            |
| Gross weight           | 6,33kg                        |
| Certificates           | CE, ROHS, SAA                 |
| Warranty               | 5 years                       |