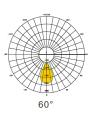

## **Specifications**

| Voltage                | 230V                          |
|------------------------|-------------------------------|
| Width x Height x Depth | 385,4 mm x 487,6 mm x 93,4 mm |
| Brightness             | 39200 lm                      |
| Power                  | 280W                          |
| Efficacy               | 140lm/W ±10                   |
| Colour temperature     | 5000K                         |
| Beam angle             | 90°                           |
| IP class               | IP66                          |
| IK                     | IK09                          |
| CRI                    | >70                           |
| Ambient temperature    | -30°c to + 50°c               |
| LED type               | SMD5050                       |
| Lifetime               | 102.000 hours (L70)           |
| Dimmable               | No                            |
| Gross weight           | 6,33kg                        |
| Certificates           | CE, ROHS, SAA                 |
| Warranty               | 5 years                       |

## Photometric diagrams