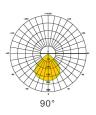

## **Specifications**

| Voltage                | 230V                          |
|------------------------|-------------------------------|
| Width x Height x Depth | 385,4 mm x 487,6 mm x 93,4 mm |
| Brightness             | 39200 lm                      |
| Power                  | 280W                          |
| Efficacy               | 140lm/W ±10                   |
| Colour temperature     | 5000K                         |
| Beam angle             | 90°                           |
| IP class               | IP66                          |
| IK                     | IK09                          |
| CRI                    | >70                           |
| Ambient temperature    | -30°c to + 50°c               |
| LED type               | SMD5050                       |
| Lifetime               | 102.000 hours (L70)           |
| Dimmable               | No                            |
| Gross weight           | 6,33kg                        |
| Certificates           | CE, ROHS, SAA                 |
| Warranty               | 5 years                       |

## Photometric diagrams