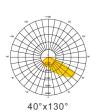

mable               | No                            |
| Gross weight           | 6,33kg                        |
| Certificates           | CE, ROHS, SAA                 |
| Warranty               | 5 years                       |



Used electrical and electronic products, including all types of batteries, must be delivered for recycling at a separate collection point. (acc. to directive 2012/19/EU and 2006/66/EC).

#### Construction

| Body material    | Aluminium       |
|------------------|-----------------|
| Optic material   | Polycarbonate   |
| Lens material    | Toughened glass |
| Bracket material | Galvanized iron |
| Color            | Black           |

# HighLite 280W

Part nr: 140011

EAN: 7090049800061



**ENG** 

### **Dimensions**







## Photometric diagrams