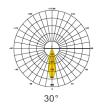

## **Specifications**

| Voltage                | 230V                          |
|------------------------|-------------------------------|
| Width x Height x Depth | 385,4 mm x 487,6 mm x 93,4 mm |
| Brightness             | 39200 lm                      |
| Power                  | 280W                          |
| Efficacy               | 140lm/W ±10                   |
| Colour temperature     | 5000K                         |
| Beam angle             | 90°                           |
| IP class               | IP66                          |
| IK                     | IK09                          |
| CRI                    | >70                           |
| Ambient temperature    | -30°c to + 50°c               |
| LED type               | SMD5050                       |
| Lifetime               | 102.000 hours (L70)           |
| Dimmable               | No                            |
| Gross weight           | 6,33kg                        |
| Certificates           | CE, ROHS, SAA                 |
| Warranty               | 5 years                       |

## Photometric diagrams