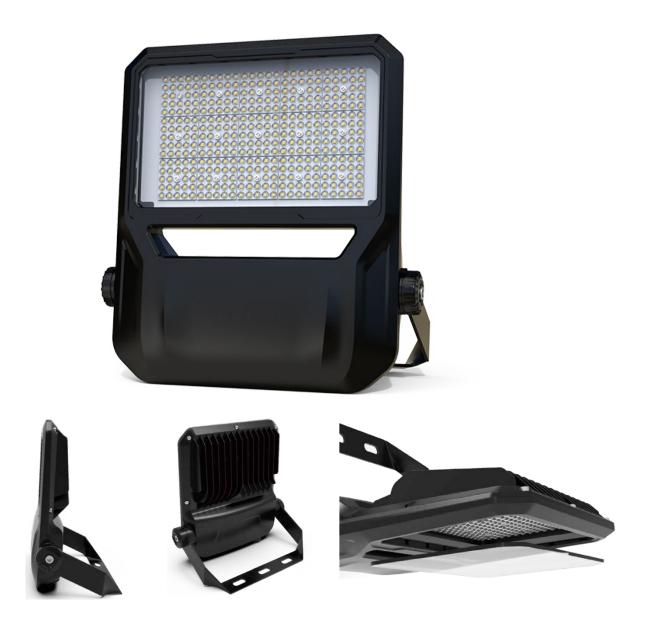

#### **Product information**

A cost-effective outdoor lamp with strong UV resistance and anti-corrosion, built for harsh environment. Universal mounting bracket and angle adjustment makes the installation quick and easy. The new hollow design lets the heat upwards and away from the LED light source. The radiator on the backside leads the rainwater away and prevents water accumulation.

## **Specifications**

| Voltage                | 230V                          |
|------------------------|-------------------------------|
| Width x Height x Depth | 385,4 mm x 487,6 mm x 93,4 mm |
| Brightness             | 39200 lm                      |
| Power                  | 280W                          |
| Efficacy               | 140lm/W ±10                   |
| Colour temperature     | 5000K                         |
| Beam angle             | 90°                           |
| IP class               | IP66                          |
| IK                     | IK09                          |
| CRI                    | >70                           |
| Ambient temperature    | -30°c to + 50°c               |
| LED type               | SMD5050                       |
| Lifetime               | 102.000 hours (L70)           |
| Dimmable               | No                            |
| Gross weight           | 6,33kg                        |
| Certificates           | CE, ROHS, SAA                 |
| Warranty               | 5 years                       |

#### Construction

| Body material    | Aluminium       |
|------------------|-----------------|
| Optic material   | Polycarbonate   |
| Lens material    | Toughened glass |
| Bracket material | Galvanized iron |
| Color            | Black           |