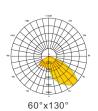

ble               | No                            |
| Gross weight           | 6,33kg                        |
| Certificates           | CE, ROHS, SAA                 |
| Warranty               | 5 years                       |



Used electrical and electronic products, including all types of batteries, must be delivered for recycling at a separate collection point. (acc. to directive 2012/19/EU and 2006/66/EC).

#### Construction

| Body material    | Aluminium       |
|------------------|-----------------|
| Optic material   | Polycarbonate   |
| Lens material    | Toughened glass |
| Bracket material | Galvanized iron |
| Color            | Black           |

# HighLite 280W

Part nr: 140011

EAN: 7090049800061



**ENG** 

### **Dimensions**







## Photometric diagrams