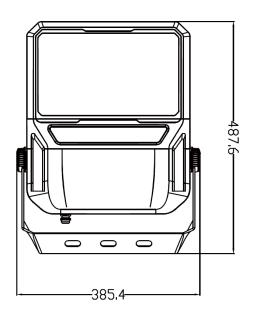

### **Dimensions**

## **Specifications**

| Voltage                | 230V                          |
|------------------------|-------------------------------|
| Width x Height x Depth | 385,4 mm x 487,6 mm x 93,4 mm |
| Brightness             | 39200 lm                      |
| Power                  | 280W                          |
| Efficacy               | 140lm/W ±10                   |
| Colour temperature     | 5000K                         |
| Beam angle             | 90°                           |
| IP class               | IP66                          |
| IK                     | IK09                          |
| CRI                    | >70                           |
| Ambient temperature    | -30°c to + 50°c               |
| LED type               | SMD5050                       |
| Lifetime               | 102.000 hours (L70)           |
| Dimmable               | No                            |
| Gross weight           | 6,33kg                        |
| Certificates           | CE, ROHS, SAA                 |
| Warranty               | 5 years                       |