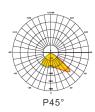

immable               | No                            |
| Gross weight           | 6,33kg                        |
| Certificates           | CE, ROHS, SAA                 |
| Warranty               | 5 years                       |



Used electrical and electronic products, including all types of batteries, must be delivered for recycling at a separate collection point. (acc. to directive 2012/19/EU and 2006/66/EC).

#### Construction

| Body material    | Aluminium       |
|------------------|-----------------|
| Optic material   | Polycarbonate   |
| Lens material    | Toughened glass |
| Bracket material | Galvanized iron |
| Color            | Black           |

# HighLite 280W

Part nr: 140011

EAN: 7090049800061



**ENG** 

### **Dimensions**







## Photometric diagrams