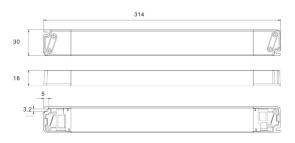

## Dimensions

## **Spesifications**

| Output voltage       | 24V DC                                                          |
|----------------------|-----------------------------------------------------------------|
| Operating voltage    | 100-277V AC                                                     |
| Power                | 100W                                                            |
| IP class             | IP20                                                            |
| Protection           | Short-circuit, overvoltage, overload and temperature protection |
| Amperage             | 4,17A                                                           |
| Dimmable             | No                                                              |
| Product measurements | 314 x 30 x 18mm                                                 |
| Certifications       | CE, RoHS                                                        |
| Warranty             | 5 years                                                         |