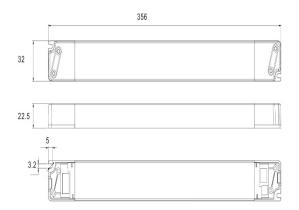

## **Dimensions**

## **Spesifications**

| Output voltage       | 24V DC                                                          |
|----------------------|-----------------------------------------------------------------|
| Operating voltage    | 100-277V AC                                                     |
| Power                | 200W                                                            |
| IP class             | IP20                                                            |
| Protection           | Short-circuit, overvoltage, overload and temperature protection |
| Amperage             | 8,3A                                                            |
| Dimmable             | No                                                              |
| Product measurements | 356 x 32 x 22,5mm                                               |
| Certifications       | CE, RoHS                                                        |
| Warranty             | 5 years                                                         |