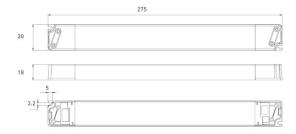

## **Dimensions**

## **Spesifications**

| Output voltage       | 24V DC                                                          |
|----------------------|-----------------------------------------------------------------|
| Operating voltage    | 100-277V AC                                                     |
| Power                | 60W                                                             |
| IP class             | IP20                                                            |
| Protection           | Short-circuit, overvoltage, overload and temperature protection |
| Amperage             | 2,5A                                                            |
| Dimmable             | No                                                              |
| Product measurements | 275 x 30 x 18mm                                                 |
| Certifications       | CE, RoHS                                                        |
| Warranty             | 5 years                                                         |