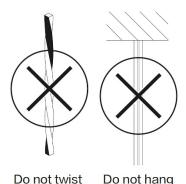

#### Instruction

Please make sure that during installation, the bending direction will never change. The product is TOP bending only, and it can't be twisted or bended sideways.

LEDLINE FLEX shall not be bendt sharply since it may cause product damage.

The minimum bending diameter is max 150mm.

During the installation, the LEDLINE FLEX can not be:

- Twisted
- Dropped
- Bent at a 90°angle or bent at all
- Sagging/Hanging down