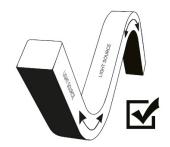

#### Instruction

Please make sure that during installation, the bending direction will never change. The product is TOP bending only, and it can't be twisted or bended sideways.

LEDLINE FLEX shall not be bendt sharply since it may cause product damage.

The minimum bending diameter is max 150mm.

During the installation, the LEDLINE FLEX can not be:

- Twisted
- Dropped
- Bent at a 90°angle or bent at all
- Sagging/Hanging down