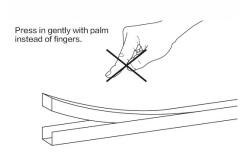

#### Instruction

Please make sure that during installation, the bending direction will never change. The product is TOP bending only, and it can't be twisted or bended sideways.

LEDLINE FLEX shall not be bendt sharply since it may cause product damage.

The minimum bending diameter is max 150mm.

During the installation, the LEDLINE FLEX can not be:

- Twisted
- Dropped
- Bent at a 90°angle or bent at all
- Sagging/Hanging down

## Installation

Please make sure the product does not stick with any paper related material directly.

Clean the surface.

The surface needs to be dry before installation.

Remove the tape

Press the LED-strip firm, but gently with the palm of your hand