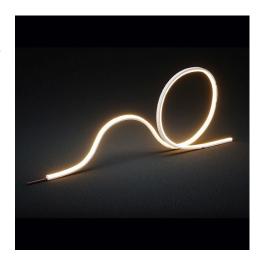

## **Product information**

LEDLINE FLEX 1010 has a vertical bending with diameter of 150mm. 3-side emitting design provides a wider beam angle for a more uniform and extensive lighting effect.

IP68 protection by full Polyurethane coating, UV resistance, and solvents resistance ensure the durability in various environments.