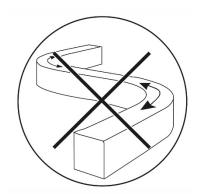

#### Instruction

Please make sure that during installation, the bending direction will never change. The product is TOP bending only, and it can't be twisted or bended sideways.

LEDLINE FLEX shall not be bendt sharply since it may cause product damage.

The minimum bending diameter is max 150mm.

During the installation, the LEDLINE FLEX can not be:

- Twisted
- Dropped
- Bent at a 90°angle or bent at all
- Sagging/Hanging down