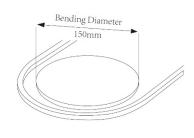

## **Product information**

LEDLINE FLEX 1010 has a vertical bending with diameter of 150mm. 3-side emitting design provides a wider beam angle for a more uniform and extensive lighting effect.

IP68 protection by full Polyurethane coating, UV resistance, and solvents resistance ensure the durability in various environments.

The minimum bending diameter is max 150mm.

During the installation, the LEDLINE FLEX can not be:

- Twisted
- Dropped
- Bent at a 90°angle or bent at all
- Sagging/Hanging down