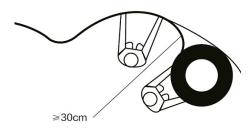

The minimum bending diameter is max 150mm.

During the installation, the LEDLINE FLEX can not be:

- Twisted
- Dropped
- Bent at a 90°angle or bent at all
- Sagging/Hanging down

To avoid bending of the LED-strip it is recommended to be two persons during the installation

Two Person Installation