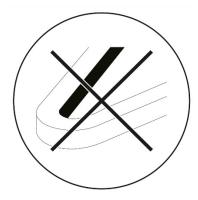

#### Instruction

Please make sure that during installation, the bending direction will never change. The product is TOP bending only, and it can't be twisted or bended sideways.

LEDLINE FLEX shall not be bendt sharply since it may cause product damage.

The minimum bending diameter is max 150mm.

During the installation, the LEDLINE FLEX can not be:

- Twisted
- Dropped
- Bent at a 90°angle or bent at all
- Sagging/Hanging down