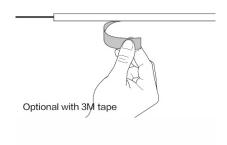

## Installation

Please make sure the product does not stick with any paper related material directly.

Clean the surface.

The surface needs to be dry before installation.

Remove the tape

Press the LED-strip firm, but gently with the palm of your hand