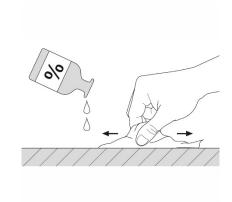

## Installation

Please make sure the product does not stick with any paper related material directly.

Clean the surface.

The surface needs to be dry before installation.

Remove the tape

Press the LED-strip firm, but gently with the palm of your hand