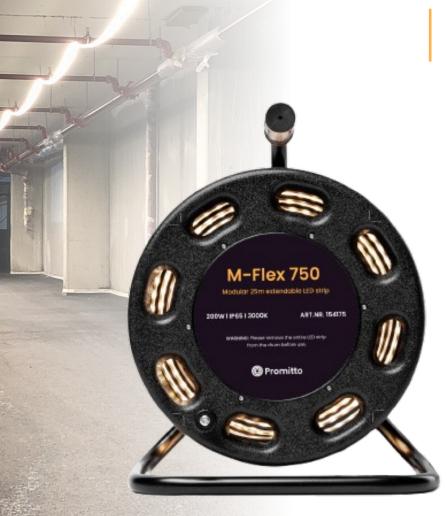

### M-Flex

### M-Flex LED strip is easy to handle, requires no maintenance and is quickly mounted.

With the possibility to connect up to 150 meters it has the power to light up entire buildings and replace several old types of lighting.

#### THIS IS M-FLEX

- 25 meter powerful LED strip
- Modular 230V LED strips connectable up to 150 meters
- Endless possibilities for use. Vertical, horizontal, ect. It's your choice
- Quick and easy install. Plug & Play. No driver needed.
- Ultra bright, evenly distributed light with no dark spots
- Rough and robust built enclosure made for tough conditions
- 3rd party approved by Nemko

#### **USER FRIENDLY**

We've made it easy - Just plug it in and pull out the LED strip. The 25m long strip makes it possible to light up a larger work area as it can be connected up to 150 meters from one power outlet.

#### **EVEN, BRIGHT LIGHT**

Each roll consists of 1,800 high-performance LED's distributed evenly over the entire length. This makes an even, bright light along the entire LED strip.