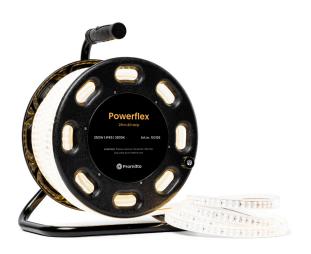

### THIS IS POWERFLEX

- 25m of our most powerful LED strip light connected directly to 230V
- Ultra bright, evenly distributed light with no dark spots
- Rough and robust built enclosure made for tough conditions
- Quick and easy install. Plug & Play
- One product can replace loads of other types of lighting equipment
- · Easy to handle, safe to use
- You will never have to change the light bulb

For any project, this will save costs for both shipping, handling and storage.

| Product   | Article | Lumen (Im) | Watt         | Kelvin | IP | LED qty | Voltage  |
|-----------|---------|------------|--------------|--------|----|---------|----------|
| Powerflex | 150228  | 1500       | 350W - 14W/m | 3000   | 65 | 180/m   | 220-240V |