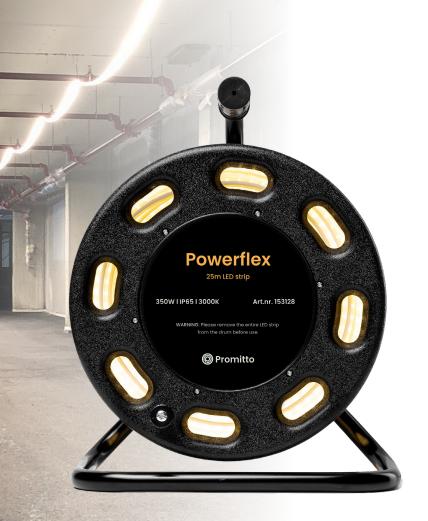

### THIS IS POWERFLEX

- 25m of our most powerful LED strip light connected directly to 230V
- Ultra bright, evenly distributed light with no dark spots
- Rough and robust built enclosure made for tough conditions
- Quick and easy install. Plug & Play
- One product can replace loads of other types of lighting equipment
- · Easy to handle, safe to use
- You will never have to change the light bulb

For any project, this will save costs for both shipping, handling and storage.

| Product   | Article | Lumen (Im) | Watt         | Kelvin | IP | LED qty | Voltage  |
|-----------|---------|------------|--------------|--------|----|---------|----------|
| Powerflex | 150228  | 1500       | 350W - 14W/m | 3000   | 65 | 180/m   | 220-240V |