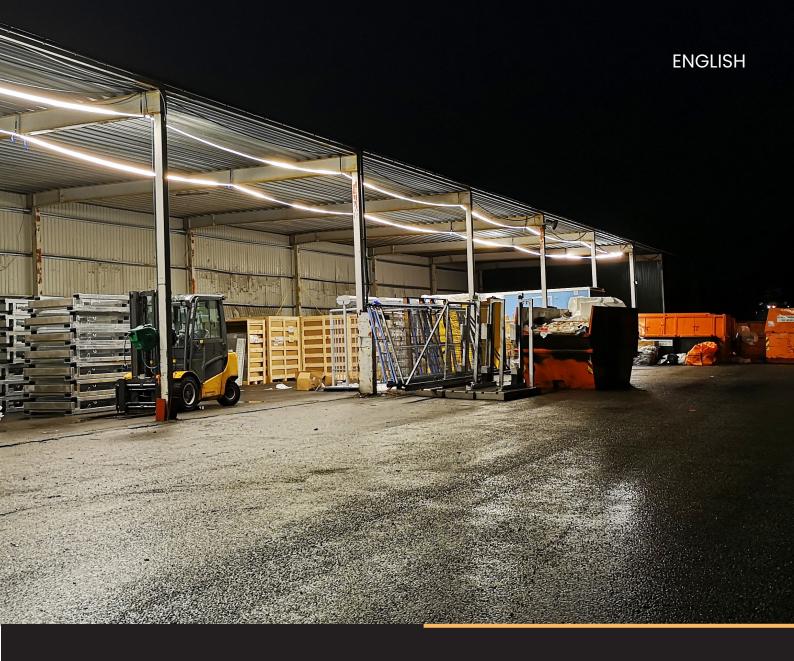

### THIS IS POWERFLEX

- 25m of our most powerful LED strip light connected directly to 230V
- Ultra bright, evenly distributed light with no dark spots
- Rough and robust built enclosure made for tough conditions
- Quick and easy install. Plug & Play
- One product can replace loads of other types of lighting equipment
- · Easy to handle, safe to use
- You will never have to change the light bulb

## **EVEN, BRIGHT LIGHT**

Each roll consists of 4,500 high-performance LED's distributed evenly over the entire length. This makes an even, bright light along the entire LED strip.

### WITH FOCUS ON HIGH QUALITY AND YOUR SECURITY

Designed and developed in Norway for the weathered areas and cold winter conditions. We focus on high quality products that makes your job easier.

The strip is divided into independent segments of 1 meter which means that if a segment should break, the rest of the strip will continue to be illuminated so that the work can continue.