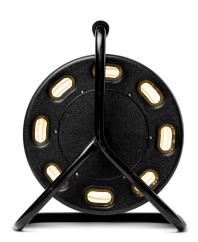

# **Powerflex**

Powerflex is our original LED strip, and the product that changed the way we use lighting in the construction industry today.

Designed and developed in Norway for the weathered areas and cold winter conditions. We focus on high quality products that makes your job easier.

### THIS IS POWERFLEX

- 25m of our most powerful LED strip light connected directly to 230V
- Ultra bright, evenly distributed light with no dark spots
- Rough and robust built enclosure made for tough conditions
- Quick and easy install. Plug & Play
- One product can replace loads of other types of lighting equipment
- · Easy to handle, safe to use
- You will never have to change the light bulb

## **EVEN, BRIGHT LIGHT**

Each roll consists of 4,500 high-performance LED's distributed evenly over the entire length. This makes an even, bright light along the entire LED strip.