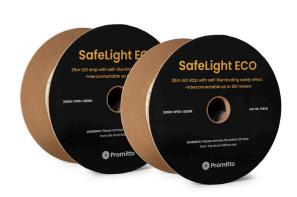

## 2 x 25 METERS LED ON AN ECO-FRIENDLY CARDBOARD REEL

We've listened to our customers and we took the concept further by launching SafeLight on an ecofriendly cardboard reel. We've named this SafeLight ECO The 25M SafeLight ECO is identical to our regular SafeLight, with the following exceptions:

- SafeLight ECO comes in a 2-pack.
- SafeLight ECO is on an eco-friendly cardboard reel.