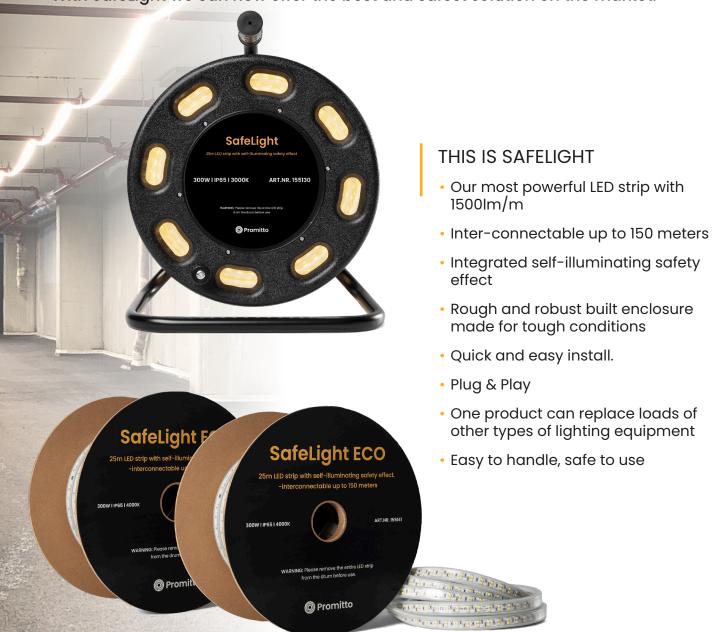

# SafeLight

SafeLight is made with the newest LED technology on the market. This means that you get both increased safety and the possibility to interconnect LED strips up to 150 meters from one single outlet.

With SafeLight we can now offer the best and safest solution on the market.

### **USER-FRIENDLY**

The Eledge lighting SafeLight strip is easy to handle, requires no maintenance and is quickly mounted. SafeLight has the power to light up entire buildings and replace several old types of lighting.

### CONNECTABLE UP TO 150 METERS

With SafeLight, we have made it possible to connect up to 150 meters of lighting from a single outlet.

## 2 x 25 METERS LED ON AN ECO-FRIENDLY CARDBOARD REEL

We've listened to our customers and we took the concept further by launching SafeLight on an ecofriendly cardboard reel. We've named this SafeLight ECO The 25M SafeLight ECO is identical to our regular SafeLight, with the following exceptions:

- SafeLight ECO comes in a 2-pack.
- SafeLight ECO is on an eco-friendly cardboard reel.