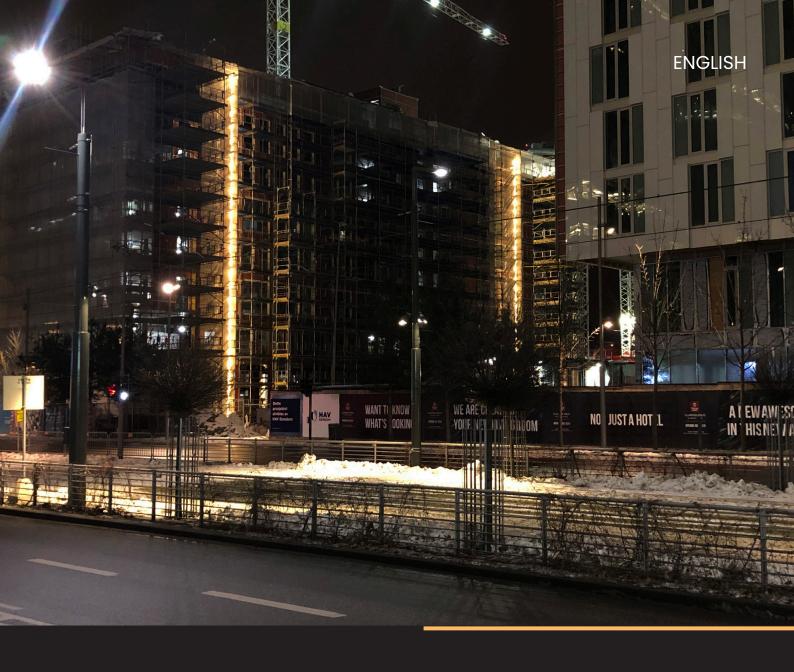

The Nordic environment requires the best product quality to withstand both cold and harsh conditions, and SafeLight will make the work easier and safer for those who use it - therefore we focus on the details.

### SELF-ILLUMINATING

SafeLight features a unique, built-in system for emergencies. The self-illuminating material helps create guidelines to show you the nearest exit if the power is cut.

### CONNECTABLE UP TO 150 METERS

With SafeLight, we have made it possible to connect up to 150 meters of lighting from a single outlet.