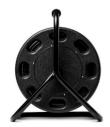

## **Specifications**

| Voltage                   | 220-240V                                                    |
|---------------------------|-------------------------------------------------------------|
| Length                    | 25 meters                                                   |
| IP class                  | IP65                                                        |
| Max interconnected length | 150 meters                                                  |
| Power                     | 200W - 8W/m                                                 |
| Color temperature         | 3000K                                                       |
| Beam angle                | 120°                                                        |
| Lumen                     | 750 lm/m                                                    |
| LED type, quantity        | SMD5050, 72LED/m                                            |
| Work temperature          | -25° to +45°C                                               |
| Lifetime                  | 30.000 hours (L70)                                          |
| Dimmable                  | Yes                                                         |
| Weight                    | 7 kg                                                        |
| Dimensions                | 18mm x 8mm                                                  |
| Measurements              | 32x26x39cm                                                  |
| Certificates              | CE, Nemko, Semko                                            |
| Warning                   | Please remove the entire LED strip from the drum before use |