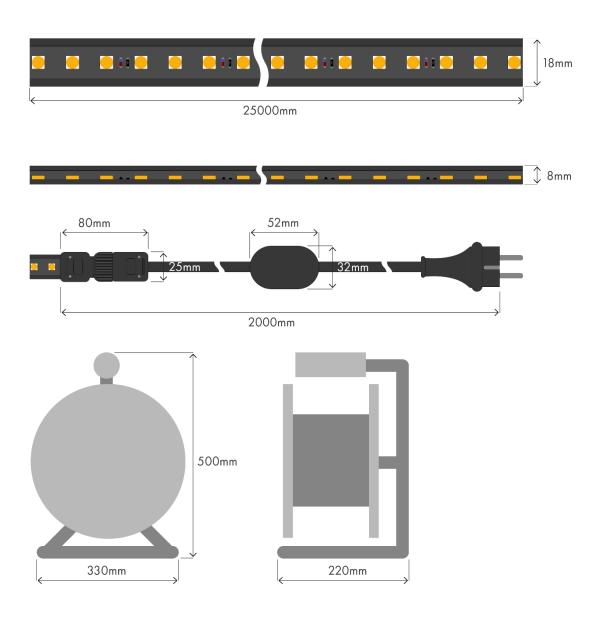

## **Specifications**

| Voltage                   | 220-240V                                                    |
|---------------------------|-------------------------------------------------------------|
| Length                    | 25 meters                                                   |
| IP class                  | IP65                                                        |
| Max interconnected length | 150 meters                                                  |
| Power                     | 200W - 8W/m                                                 |
| Color temperature         | 3000K                                                       |
| Beam angle                | 120°                                                        |
| Lumen                     | 750 lm/m                                                    |
| LED type, quantity        | SMD5050, 72LED/m                                            |
| Work temperature          | -25° to +45°C                                               |
| Lifetime                  | 30.000 hours (L70)                                          |
| Dimmable                  | Yes                                                         |
| Weight                    | 7 kg                                                        |
| Dimensions                | 18mm x 8mm                                                  |
| Measurements              | 32x26x39cm                                                  |
| Certificates              | CE, Nemko, Semko                                            |
| Warning                   | Please remove the entire LED strip from the drum before use |