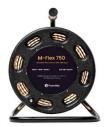

#### M-Flex 750lm 3000K

Part nr: 154175 ENG

EAN: 7090049800122

#### **Product information**

25 meters of powerful LED strip that connects directly to 230V. The LED strips could be interconnected in lengths up to 150 meters providing a smooth work light over the entire length. Well suited for both outdoor and indoor use. Space-saving and flexible!

## **Specifications**

| Voltage                   | 220-240V                                                    |
|---------------------------|-------------------------------------------------------------|
| Length                    | 25 meters                                                   |
| IP class                  | IP65                                                        |
| Max interconnected length | 150 meters                                                  |
| Power                     | 200W - 8W/m                                                 |
| Color temperature         | 3000K                                                       |
| Beam angle                | 120°                                                        |
| Lumen                     | 750 lm/m                                                    |
| LED type, quantity        | SMD5050, 72LED/m                                            |
| Work temperature          | -25° to +45°C                                               |
| Lifetime                  | 30.000 hours (L70)                                          |
| Dimmable                  | Yes                                                         |
| Weight                    | 7 kg                                                        |
| Dimensions                | 18mm x 8mm                                                  |
| Measurements              | 32x26x39cm                                                  |
| Certificates              | CE, Nemko, Semko                                            |
| Warning                   | Please remove the entire LED strip from the drum before use |